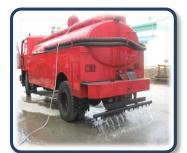

#### Protection Measures

Microfilament netting

Watering

Tarpaulin Tent

Vinyl Packing

Vinyl Wrapping

Sand Blockages

**Gravel Pavement** 