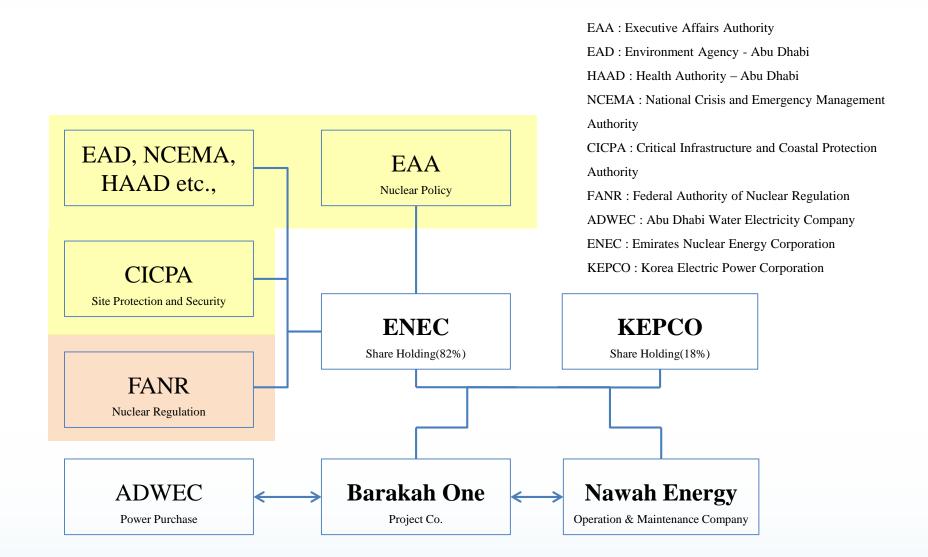

November, 2018



HNP KOREA HYDRO & NUCLEAR POWER CO., LTD

## CONTENTS

- 1 Introduction of BNPP Project
- 2 Project Status
- BNPP Project Challenges

- 4 KHNP's Strengths
- 5 Closing Remarks

# 1 Introduction of BNPP Project

#### **Prime Contract**



Contract Date

Dec. 27, 2009

Owner/Contractor

ENEC / KEPCO

Scope

APR1400 x 4 Unit (5,600MW) Nuclear Fuel (3 Cycles) Operating Support Service

Ref. Plant

Shin-Kori 3&4 in Korea









APR1400 4Units

Fuel Supply

**Simulator** 

OSS



#### **Structure of Consortium**





#### **UAE Government Sectors**







#### **Current Status**

- Overall Project Progress Rate (Unit 1~4): 91 % (As of Sep. 2018)
- Status of Unit 1 (98%)
  - Initial Construction Work Completed
  - Commissioning in the Final Stages
  - Operational Readiness On going
  - Commercial Operation in 2021 pending regulatory approval



Licensing

#### **Current Status**

- Status of Unit 2 (95%)
  - Commissioning in the Final Stages and Operational Readiness On going



Status of Unit 3 (85%)

- Commissioning in the Final Stages (Cold Hydrostatic Test)



Commissioning



Construction



- Construction and Commissioning in the Final-Stages



Design

Licensing

## BNPP Project Challenges

#### **Site Location**





### Midday Break in Summer

#### UAE Labor Law(Federal Law No. 8 of 1980)



15 June - 15 September 2018 12:00 p