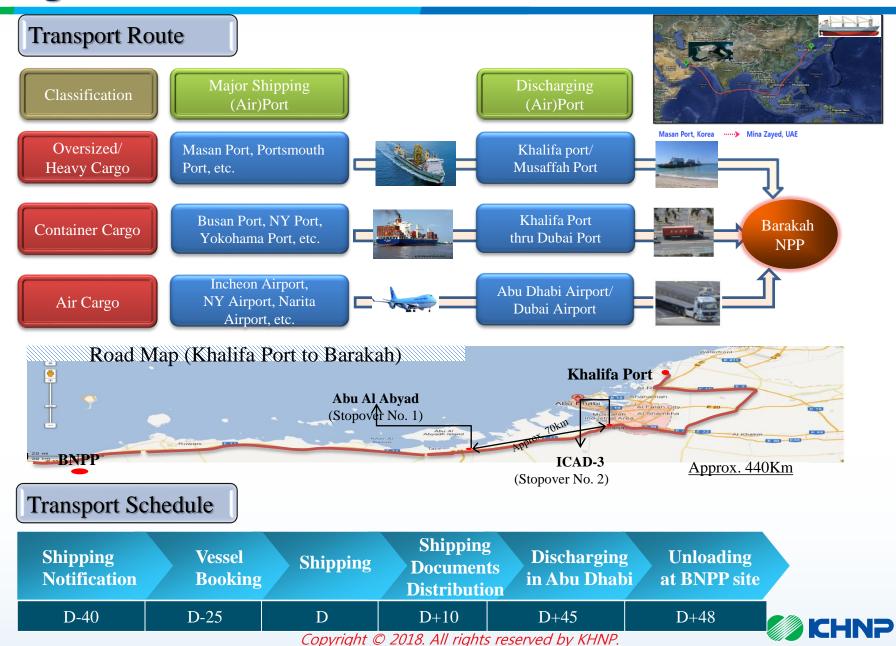

Muslim's Working Time           | Muslim's Working Time      |
|---------------------------------|-------------------------------------|----------------------------|
| Morning                         | 05:30 ~ 12:00<br>(6.5 hrs)          | 05:30 ~ 12:00<br>(6.5 hrs) |
| Afternoon                       | 15:00 ~ 18:30<br>(3.5 hrs)          | -                          |
| Night / Overnight<br>(2 shifts) | 19:30 ~ 04:30(+1)<br>(If necessary) | -                          |



#### **Dust and Sandstorm**









#### Protection Measures



Microfilament netting



Watering



Tarpaulin Tent



Vinyl Packing



Vinyl Wrapping



Sand Blockages



**Gravel Pavement** 



Vinyl Packing



Tent Covering



Temporary Ventilation

Copyright © 2018. All rights reserved by KHNP.

### **Logistics**



4 KHNP's Strengths

## **Efficient and Timely Delivery(1)**

#### Experienced and dedicated Personnel

#### Procedures for Project Management

- Project Procedure Manual (PPM)
- Site Internal Procedure (SIP)
- Overseas Office Internal Procedures (NOIP, POIP)



#### Project Management System (NPCMS, PPMS)







## **Efficient and Timely Delivery(2)**

#### • Materials Management System





## **Efficient and Timely Delivery(3)**

#### Document Control & Information Sharing System





#### [BOK]

#### [e-Portal(External Portal)]



[Licensing Portal]



## **Efficient and Timely Delivery(4)**

#### Regular Project Meeting



Reference Plant's Lessons Learned



Remote Technical Support Center



### **Owner Staff Training Program**

#### Training and Qualification Programs of NPP Perso