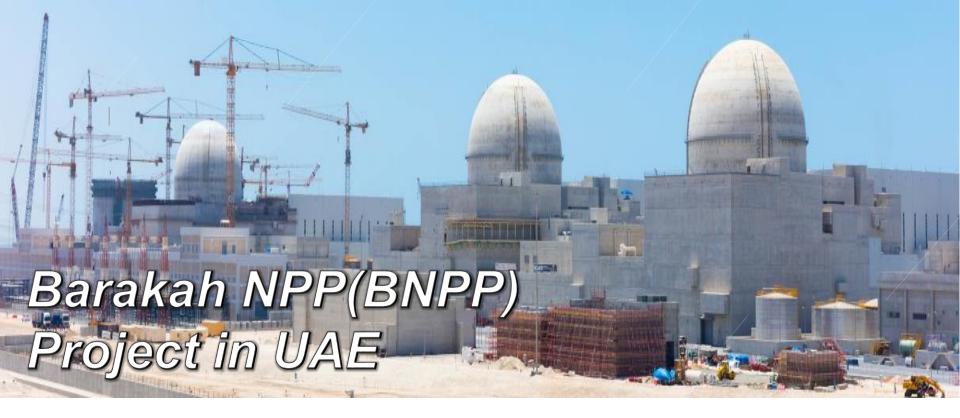

#### **Prime Contract**

Contract Date

Dec. 27, 2009

Owner/Contractor

ENEC / KEPCO

Scope

APR1400 x 4 Unit (5,600MW) Nuclear Fuel (3 Cycles) Operating Support Service

Ref. Plant

Shin-Kori 3&4 in Korea

APR1400 4Units

Fuel Supply

**Simulator** 

OSS

#### **Current Status**

- Overall Project Progress Rate (Unit 1~4): 91 % (As of Sep. 2018)
- Status of Unit 1 (98%)
  - Initial Construction Work Completed
  - Commissioning in the Final Stages
  - Operational Readiness On going
  - Commercial Operation in 2021 pending regulatory approval