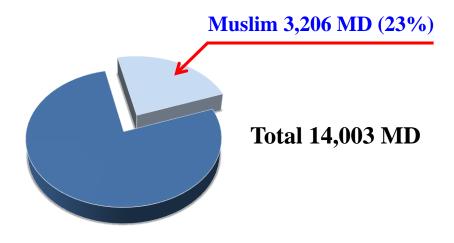

#### Ramadan Month

[16 May ~ 15 June 2018]

[Muslim & Non Muslim Labor Status]

#### **↓** Working Schedule

| Description                     | Non Muslim's Working Time           | Muslim's Working Time      |
|---------------------------------|-------------------------------------|----------------------------|
| Morning                         | 05:30 ~ 12:00<br>(6.5 hrs)          | 05:30 ~ 12:00<br>(6.5 hrs) |
| Afternoon                       | 15:00 ~ 18:30<br>(3.5 hrs)          | -                          |
| Night / Overnight<br>(2 shifts) | 19:30 ~ 04:30(+1)<br>(If necessary) | -                          |