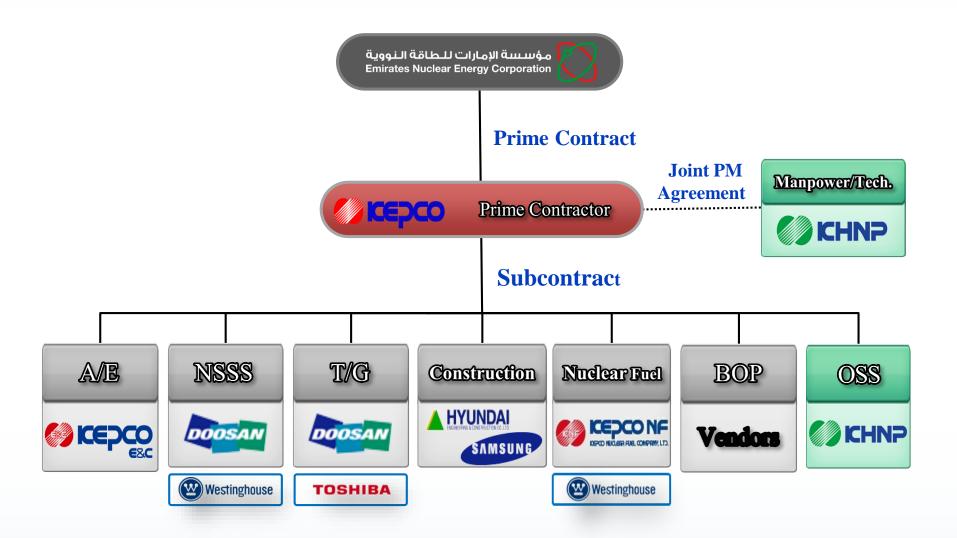

#### **Prime Contract**

Contract Date

Dec. 27, 2009

Owner/Contractor

ENEC / KEPCO

Scope

APR1400 x 4 Unit (5,600MW) Nuclear Fuel (3 Cycles) Operating Support Service

Ref. Plant

#### **Structure of Consortium**